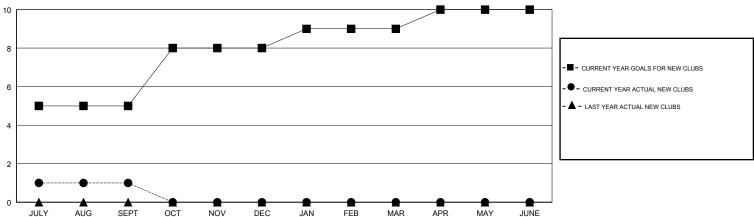

## District 3232F1

Results as of: 09/30/2017

| Clubs                 |                           |                                                                                                                                   |  |  |
|-----------------------|---------------------------|-----------------------------------------------------------------------------------------------------------------------------------|--|--|
| RESULTS FOR 2017-2018 |                           |                                                                                                                                   |  |  |
| NEW CLUB GOAL         | NEW CLUBS                 | DROPPED CLUBS                                                                                                                     |  |  |
|                       |                           |                                                                                                                                   |  |  |
| 5                     | 1                         | 0                                                                                                                                 |  |  |
| 3                     | 0                         | 0                                                                                                                                 |  |  |
| 1                     | 0                         | 0                                                                                                                                 |  |  |
| 1                     | 0                         | 0                                                                                                                                 |  |  |
|                       | RESULTS FOR NEW CLUB GOAL | RESULTS FOR 2017-2018           NEW CLUB GOAL         NEW CLUBS           5         1           3         0           1         0 |  |  |

## GOALS AND ACTUAL NEW CLUBS CUMULATIVE

| DROPPED CLUBS: 0 |     |
|------------------|-----|
| DROPPED MEMBERS  |     |
| DECEASED         | 1   |
| CLUB CANCELLED   | 0   |
| OTHER            | 149 |
| TOTAL            | 150 |