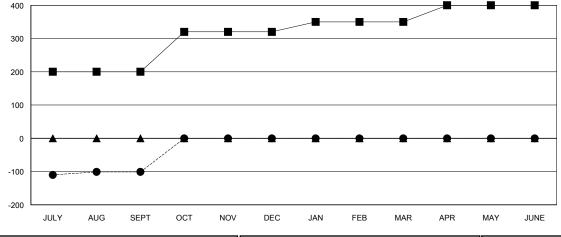

| RESULTS FOR 2017-2018 |     |    |     |  |
|-----------------------|-----|----|-----|--|
|                       |     |    |     |  |
| JULY/AUG/SEPT         | 200 | 49 | 150 |  |
| OCT/NOV/DEC           | 120 | 0  | 0   |  |
| JAN/FEB/MAR           | 30  | 0  | 0   |  |
| APR/MAY/JUNE          | 50  | 0  | 0   |  |
|                       |     |    |     |  |

## GOALS AND ACTUAL NEW CLUBS CUMULATIVE

| DROPPED CLUBS: 0 |     |
|------------------|-----|
| DROPPED MEMBERS  |     |
| DECEASED         | 1   |
| CLUB CANCELLED   | 0   |
| OTHER            | 149 |
| TOTAL            | 150 |